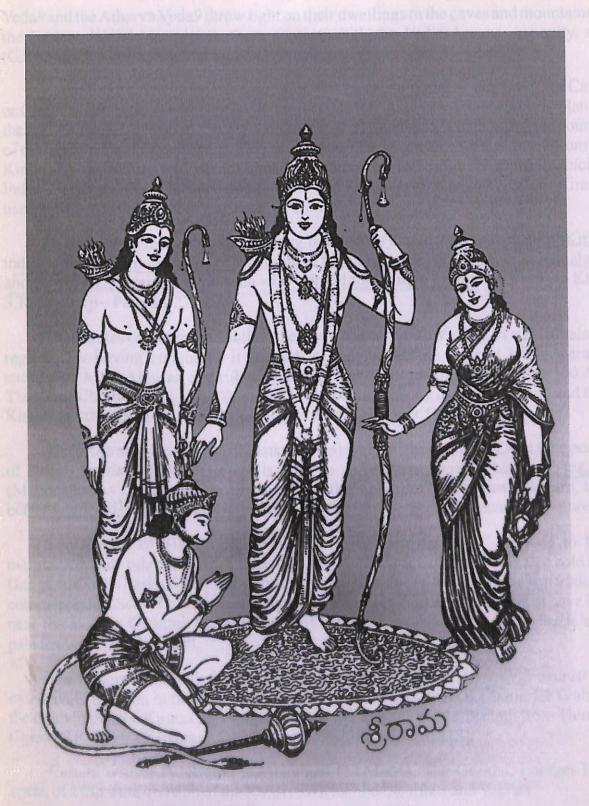

The temple of Kamakhya and Parasuram Kunda and Benaras are the holy places of the Nepali Community as well.

The people of Nepal and India had marital relationship from the time immemorial. In the age of Ramayana, Lord Rama was married to Sita, who was born in Janakpur (Nepal) and was the daughter of King Janaka. In the 8th Century, the Kamrupa King, Harshadeva's daughter Rajyamati was married to the Nepal King Jayadeva II (A.C. Shnha & T.B. Subba) - 2003-p-106-111)

Lord Shiva Guise of a Kirata in front of Arjun

Lord Rama & Sita

Veda8 and the Atharva Veda9 throw light on their dwellings in the caves and mountains of the Eastern Himalayan region, there contacts with the Vedic Aryans, antiquity, etc. (G.P.Singh-Kiratas in Ancient India – 1990, pg. 19).