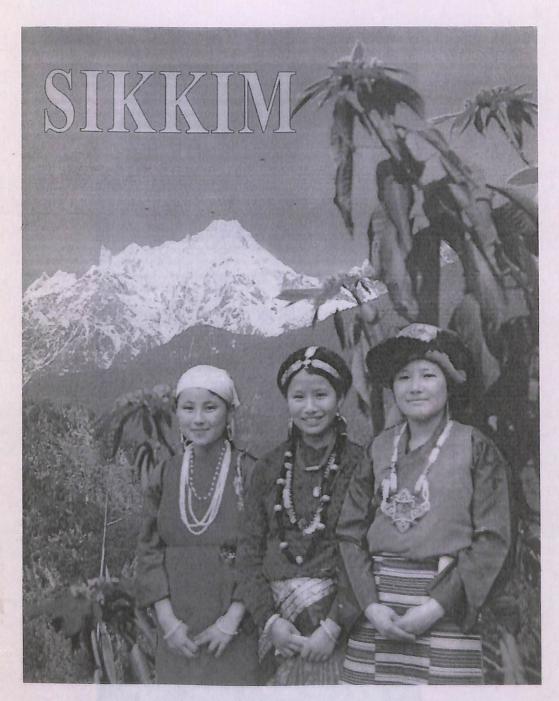

The Kiratas of Sikkim "Khamboos, Limboos and Lepchas" are said to have maintained trade relations with China and the Malabathrum, (Tezpat) was also sold near Gangtok. On the basis of the information supplied by some noted authorities on trade and commerce, Mr. Schoff has suggested that the location of their annual fair must have been near the modern Gangtok (27\*20'N, 18\*38'E) above which the Chola or the Jelep-la pass leads to Chumbi, Tibet.

According to Majumdar (1995) the Mongoloids are the most ancient people and constitute a dominient element among the tribes living in the Himalayas. They comprise of:

- a) The Paleo Mongoloid elements found among the tribes of the Himalayas e.g. Tribes of Assam, Indo Burmese border and Tribes of Eastern Himalayas such as Nagas, Kukis, Lepchas, Limboos, Khamboos (Rais), Yakhas, Santals, Bodoes, etc.
- b) The Tibeto-Mongoloid elements which came from Tibet to Sikkim, Bhutan and other Himalayan areas-e.g. Bhutias, Tibetans, Khampas, Dukpas, Sherpas, etc.