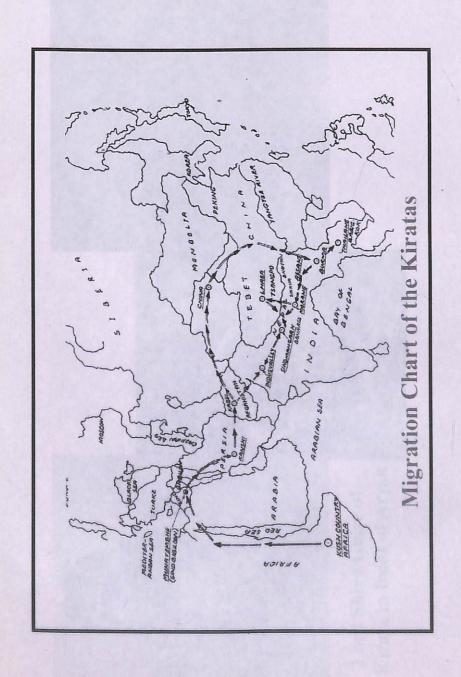

### (A) ANCIENT HISTORY:

The early history of the Nepalis in India can be traced from the Hindu epics like the Ramayana, Mahabharata and Puranas. The Nepali Community is a mixture of Aryan, Mongoloid, Dravidian, Austric and Sethian groups. In the last part of the Mahabharata War, it is reported that Shalya, the King of Madra and Senapati (Commander in Chief) of Kowrawas, belonged to Khas Clan (Chettri, Bahun). The tribal communities of the Nepalis belong to the Kiratas, such as Rai, Limbu, Gurung, Mangar, etc. In the Linguistic Survey of India Gierson wrote: "The Tibeto-Burman speaking Mongoloids with yellow complexion came to be known among Vedic Aryans as Kiratas. Their presence is attested through literary evidence by about 1000 B.C.

Century B.C. there is suggestions that Sino-Tibetans as Kiratas belonged to the Brahmaputra Valley of Assam. There is an episode in Mahabharata in which Lord Shiva, disguised as a Kirata, turns against Arjun, but in the end, presents him with miraculous "Pasupata" weapon.

Kiratas as a whole, as described in the classical literature can be identified with those tribes of North Western India, North Eastern India including Assam, Bengal, Tripura, Orrisa, Nepal, Sikkim, Tibet and Burma, who had settled in the plains, valleys, and hills between the epic age and the 5th Century A.D. (G. P.Singh: Kiratas of Ancient India—1990, pg 113).

The earliest recorded references including the appellation Kirata, occur in the Vedic literature, including the Samhitas and the Brahamanas, which were compiled roughly between 4500 – 1000 B.C. The hymns of the two later Vedic texts, the Sukla – Yajur

The Kiratas colonized the valley of eastern Nepal, North Videya, in sub Himalayan region after having conquered it and set up a dynastic rule in pre-Christian era, in succession to the Abhiras, and ruled for about 29 generations from 400 B.C to 700 A.D. Their first Chieften (king) was Yalamber (Yalambara, Yellung or Yalambhang) and their Kingdom extended from river Trisuli in the west to the river Tista in the east.