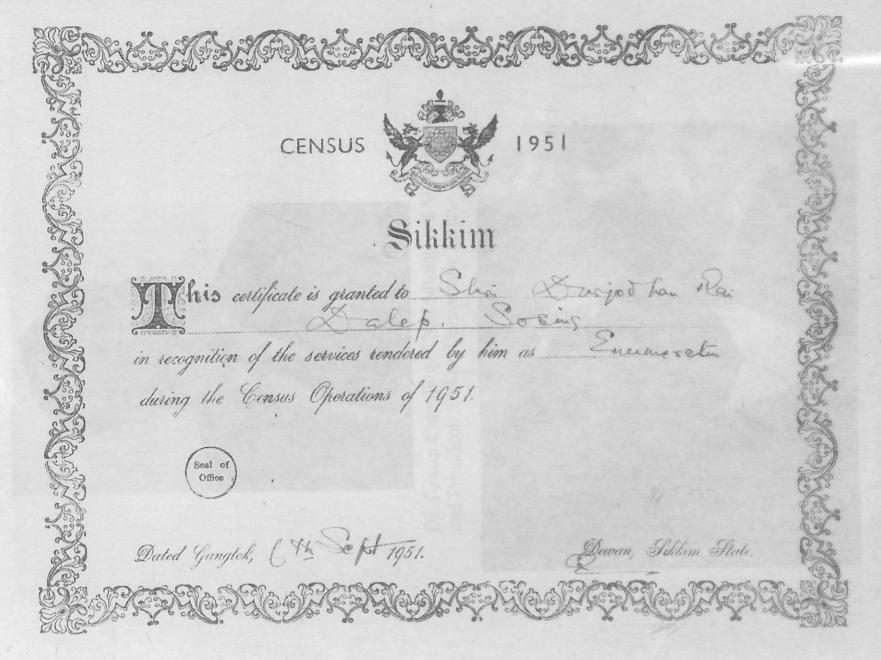

|                    | 000      |         | BUSENH           | niatir ch        |       |
|             |                                                              | विनेशांग   | 300     |          |          |            |         |                   | 9380                                    |                    |          | - 0     | 12 07 50         | an, Nic          |       |
|             | Dag !                                                        | Tree of    | 808     |          |          |            |         |                   | 920                                     |                    | 4380     |         |                  |                  |       |

Parcha Khatiyan-Land Patta of Shri Devilal Rai of Dalep, Kewzing, South Sikkim, 1967



Census Certificate to Shri Durjodhan Rai of Dalep, Sosing, South Sikkim, 1951



Dr. Pawan Chamling- Chief Minister of Sikkim and President, Sikkim Democratic Front - 1994



Shri C.D. Rai - Started the first Democratic Movement in Sikkim in 1947 (Sikkim National Congress)

The Aryans came and subjugated the Dravidians and the Kiratas. The Dravidians went to Southern India while the Kiratas (Mongolians) took to the Himalayas. Does it mean to say that the Dravidians and Kiratas (of Mogolian Stock) are not Indians?

The Muslim Rulers came and defeated the Aryans (Hindus) and ruled for hundreds of years. Does it mean to say that the Muslims of India are not Indians?

We are all Indians- The Dravidians, Kiratas (Mongolians), Aryans and Muslims.

In these days of Globalization we should not l