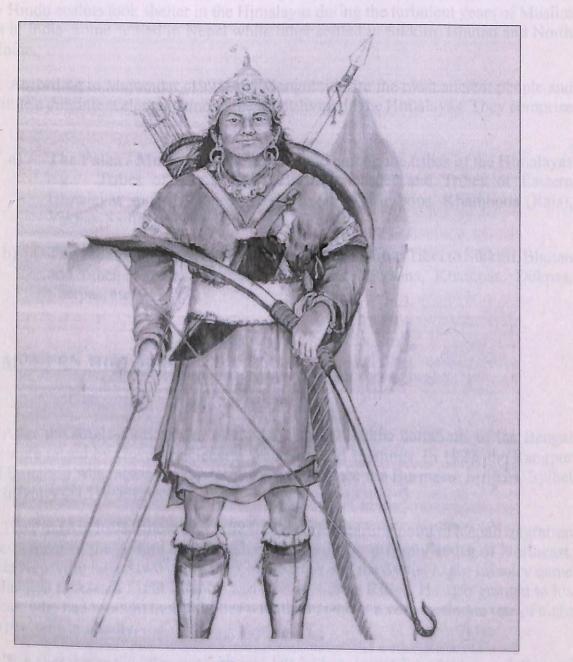

The Kiratas colonized the valley of eastern Nepal, North Videya, in sub Himalayan region after having conquered it and set up a dynastic rule in pre-Christian era, in succession to the Abhiras, and ruled for about 29 generations from 400 B.C to 700 A.D. Their first Chieften (king) was Yalamber (Yalambara, Yellung or Yalambhang) and their Kingdom extended from river Trisuli in the west to the river Tista in the east.

Yallambar
The first Chieftan (King) of the Kiratas / Kirats

In the classic work Kirata Janakrit (1951) by Suniti Kumar Chatterjee, he mentions the Limbus, Khambus, and the Yakkhas living "on the Indian side of the Himalayas, in Nepal and Sikkim" as Kiratas.