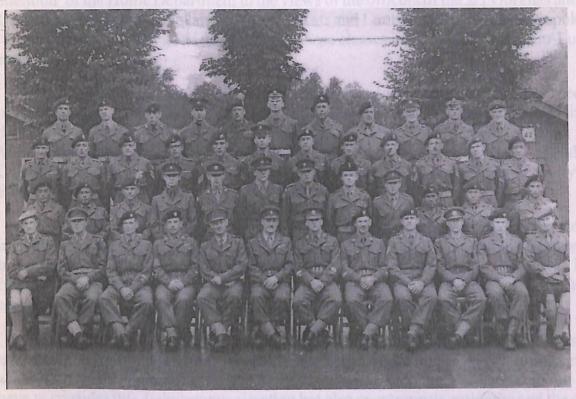

However it was the "Sepoy Mutiny of 1857-58 that established the foundations of Gorkha recruitment in military and police forces of Assam on a firm footing. During 1868, recruits were obtained almost entirely from the Darjeeling district. These were largely Rais and Limbus. From 1880, when the Gorakpur depot became available, Mangars and Gurungs came to be much saught after and later even from the Khas Community (Chettri/Bahun).

11

Shri Durjodhan Rai, 2/10 Gurkha Rifles - Quetta, India 1929