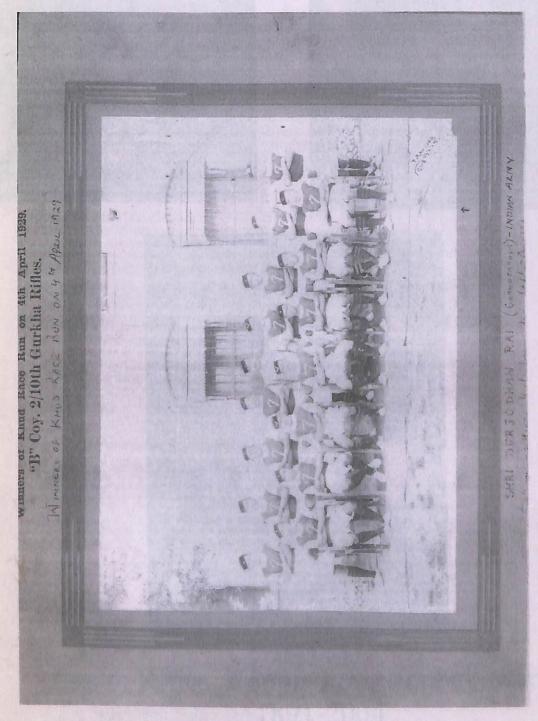

lement in the Assam and British province of the princely states of Northeast. Captain Neufville raised two companies of Gorkhas and the Sylhet Light Infantry name was changed to Assam Light Infantry and later to Assam Rifles. He also granted to his Gorkhas, who had brought their families with them, land at a very moderate rate of eight annas per 'pura' annually.

However it was the "Sepoy Mutiny of 1857-58 that established the foundations of Gorkha recruitment in military and police forces of Assam on a firm footing. During 1868, recruits were obtained almost entirely from the Darjeeling district. These were largely Rais and Limbus. From 1880, when the Gorakpur depot became available, Mangars and Gurungs came to be much saught after and later even from the Khas Community (Chettri/Bahun).



11

Shri Durjodhan Rai, 2/10 Gurkha Rifles - Quetta, India 1929



# ाहिता किले में असम राइफल्स 1891-2004 जन कार्यस्वा (1597-1652) एवं महाराज गरीब नवाज (17 क्वा किया कार्यस्वा (1597-1652) एवं महाराज गरीब नवाज (17 क्वा किया गया। कार्यला मणिपुर की राजनैतिक और धार्मिक राजधानी अस राईफल्स के कई मुख्यालयऔर बटालियन यहाँ 2004 त की सांस्कृतिक, धार्मिक और राजनैतिक भाव नाओं के अनुरुप, काँगत जवम्बर 2004को मणिपुर सरकार को हस्सांतरित कर दिया गया। ASSAM RIFLES AT KANGLA FORT 1891-2004 FORT WAS DEVELOPED BY KING KHAGEMBA (1587-18 1709-1748) AS THE CAPITAL OF MANIPUR. KANGL LY BEEN THE POLITICAL AND RELIGIOUS CAPITAL OF



Assam Rifles, Kangla Fort, Imphal, Manipur 1891-2004



| A STATE OF THE PARTY OF THE PAR | A DESCRIPTION OF THE PROPERTY  |
|----------------------------------------------------------